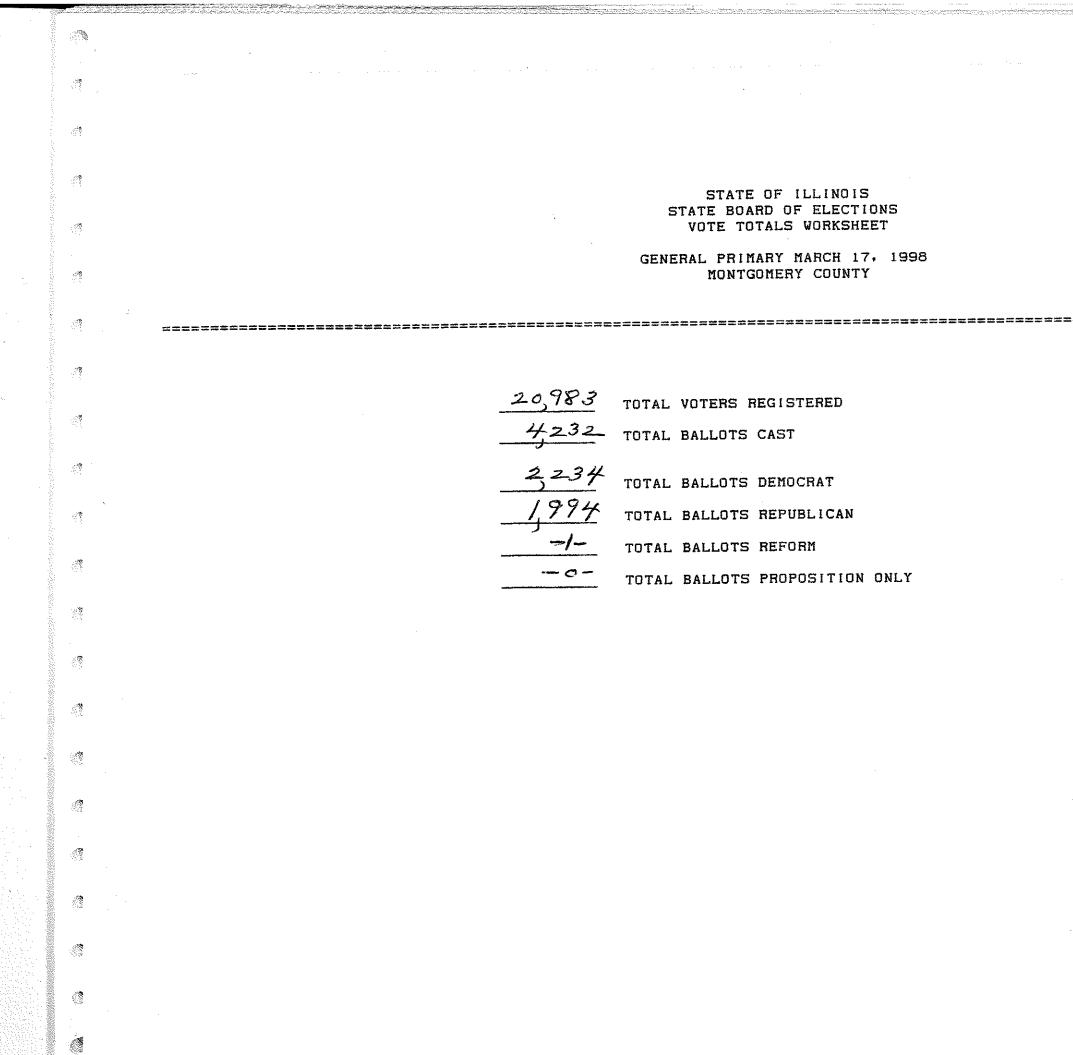

# Montgomery County Illinois

## **General Primary Election Returns**

March 17, 1998

Ø

Ć