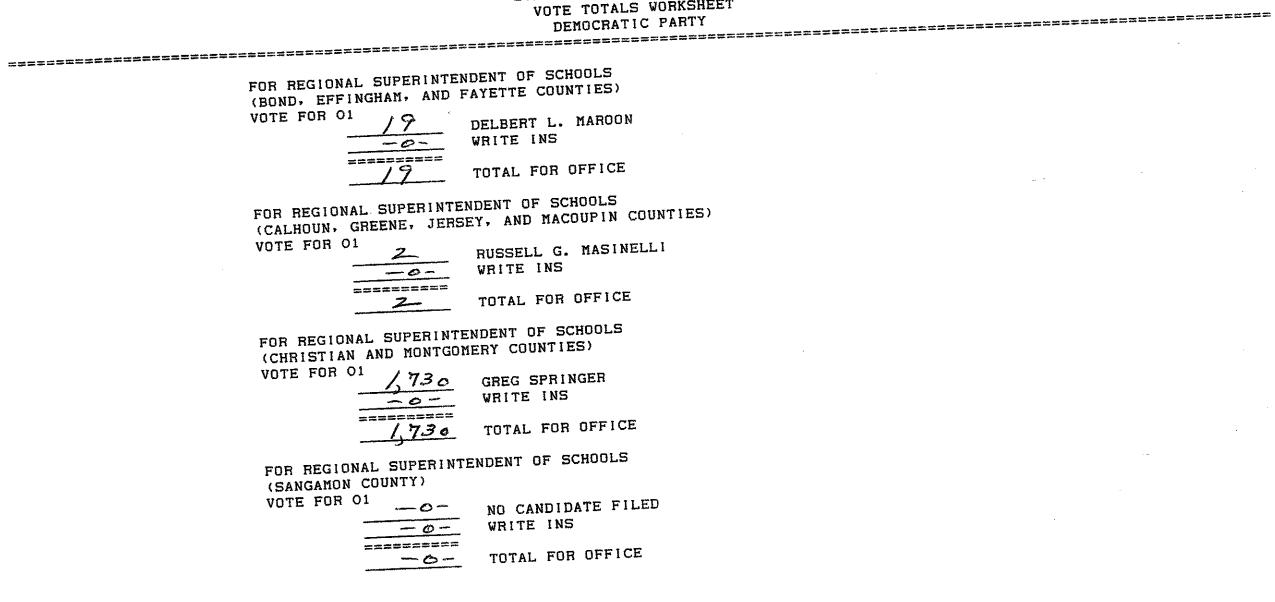

# Montgomery County Illinois

## **General Primary Election Returns**

March 17, 1998

Ø

Ć