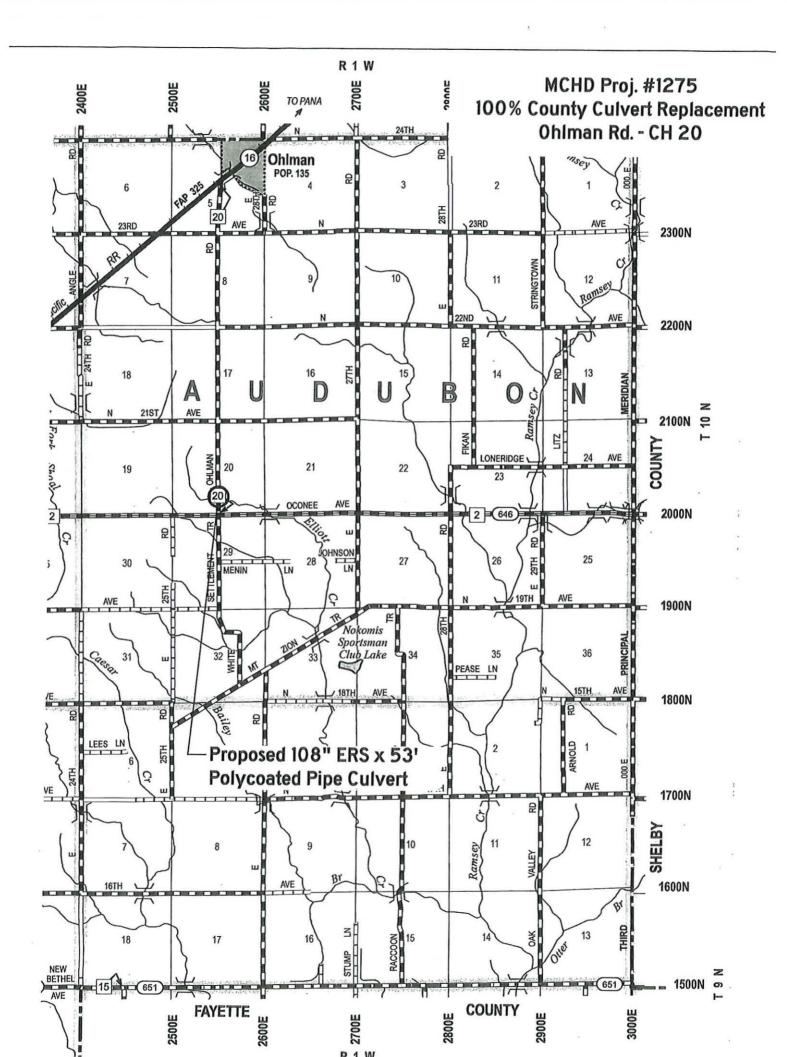

IMATE OF COST |             |  |  |  |
|--------------------------------|-------------------|------------------|-------------|--|--|--|
| DESIGNATION                    | AGENCY            | Percent 100 %    | Dollars     |  |  |  |
| MCHD Proj. #1275<br>Ohlman Rd. | Montgomery County | 100 %            | \$38,000.00 |  |  |  |
| Oniman Rd.                     |                   | %                |             |  |  |  |
|                                | TOTAL             | 400.0/           | 000 000 00  |  |  |  |

TOTAL = 100 % \$38,000.00

BE IT FURTHER RESOLVED, the funds necessary to furnish 100% of the cost shall be obtained from the County Aid to Bridge Fund.

Approved and adopted by the Montgomery County Board this 13th day of May, 2025.

SANDY LEITHEISER, COUNTY CLERK

(SEAL)



#### Montgomery County Board Finance & Budget Committee Meeting Agenda

Historic Courthouse Annex 201 South Main Street, Hillsboro, IL 62049

8:30 a.m. Thursday, May 8, 2025

Roll Call: Members Present: Andy Ritchie, Connie Beck, Rob Corso, Chris Daniels, Dr. Patty Whitworth, Evan Young, Doug Donaldson Members Absent:

#### **Others Present:**

- 1. Pledge of Allegiance:
- 2. Public Comment:
- 3. Animal Control Funding Request Update/Approval:
- 4. Audit Report Update/Approval:
- 5. ARPA Update/Approval:
- 6. SOA Report Update/Approval:
- 7. Capital Improvement & Coal Fund Reports Update/Approval:
- 8. Resolution to Transfer Probation Fee Interest to the General Fund Update/Approval:
- 9. County Solar Project Update/Approval:
- 10. Electric Bids Update/Approval:
- 11. Non-Union & Part-Ti