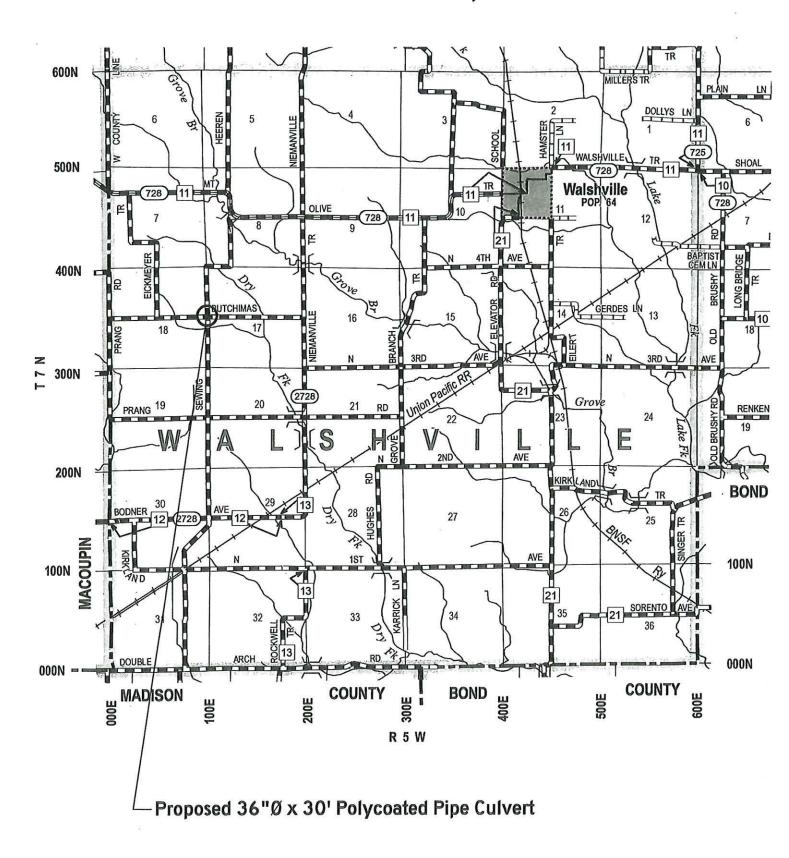

|  |  |
|------------------|--------------------------|------------------|-------------|--|--|
| DESIGNATION      | AGENCY                   | Percent          | Dollars     |  |  |
| MCHD Proj. #1274 | Walshville Road District | 50 %             | \$3,000.00  |  |  |
| Dutchmans Ave.   | Montgomery County        | 50 %             | \$3,000.00  |  |  |
|                  | TOTAL -                  | 100 %            | \$ 6,000,00 |  |  |

TOTAL = 100 % \$ 6,000.00

BE IT FURTHER RESOLVED, the funds necessary to furnish the County's share of cost shall be obtained from the County Aid to Bridge Fund.

Approved and adopted by the Montgomery County Board this 13th day of May, 2025.

SANDY LEITHEISER, COUNTY CLERK

(SEAL)

#### MCHD Proj. #1274 50/50 Culvert Replacement Walshville Township



#### MONTGOMERY COUNTY HIGHWAY RESOLUTION RESOLUTION #2025-05

## RESOLUTION TO APPROPRIATE FUNDS FROM THE COUNTY AID TO BRIDGE FUND 235

WHEREAS, 605 ILCS 5/5-602 of the Illinois Compiled Statutes provides that any County having less than 1,000,000 inhabitants may levy an additional annual tax for the purpose of administering 605 ILCS 5/5-501, 502, 503 and 504; and

WHEREAS, all moneys derived from said tax shall be placed in a separate fund commonly known as the "County Aid to Bridge Fund"; and

WHEREAS, the County has fulfilled all obligations imposed upon it by Section 5-501; and

WHEREAS, 605 ILCS 5/5-502 provides that the County may construct or repair a bridge, culvert or drainage structure, on, across or along any highway, at the entire expense to the County.

NOW THEREFORE, BE I