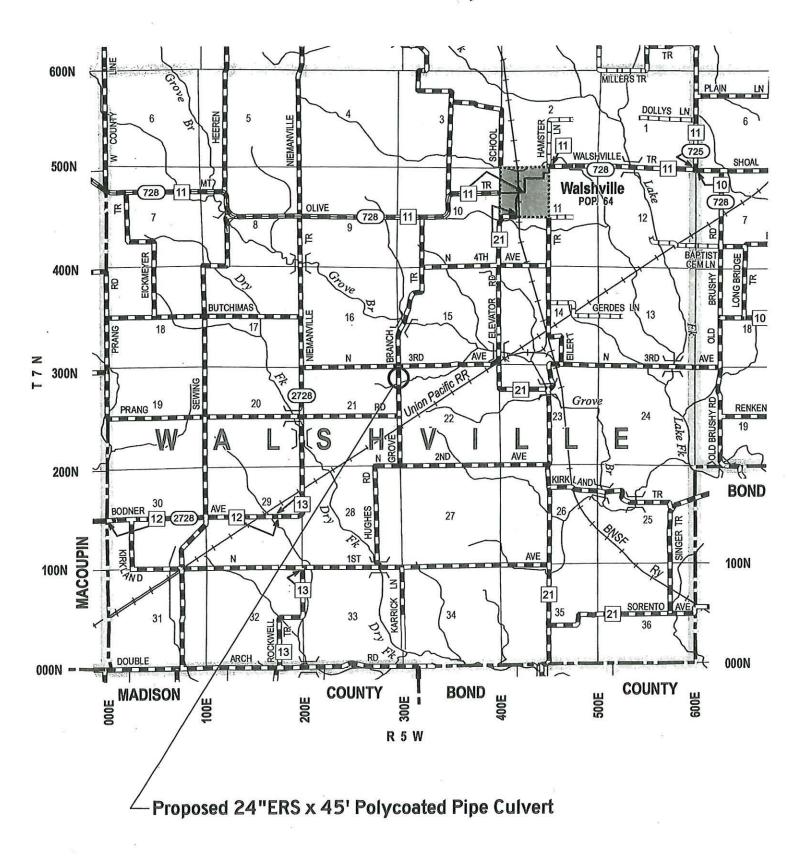

|  |  |
|------------------|--------------------------|------------------|------------|--|--|
| DESIGNATION      | AGENCY                   | Percent          | Dollars    |  |  |
| MCHD Proj. #1273 | Walshville Road District | 50 %             | \$3,000.00 |  |  |
| Grove Branch Tr. | Montgomery County        | 50 %             | \$3,000.00 |  |  |
|                  | TOTAL -                  | 100.9/           | ¢ 6 000 00 |  |  |

TOTAL = 100 % \$ 6,000.00

BE IT FURTHER RESOLVED, the funds necessary to furnish the County's share of cost shall be obtained from the County Aid to Bridge Fund.

Approved and adopted by the Montgomery County Board this 13th day of May, 2025.

SANDY LEITHEISER, COUNTY CLERK

(SEAL)

#### MCHD Proj. #1273 50/50 Culvert Replacement Walshville Township



#### MONTGOMERY COUNTY HIGHWAY RESOLUTION RESOLUTION #2025-04

# RESOLUTION TO APPROPRIATE FUNDS FROM THE COUNTY AID TO BRIDGE FUND 235

WHEREAS, 605 ILCS 5/5-602 of the Illinois Compiled Statutes provides that any County having less than 1,000,000 inhabitants may levy an additional annual tax for the purpose of administering 605 ILCS 5/5-501, 502, 503 and 504; and

WHEREAS, all moneys derived from said tax shall be placed in a separate fund commonly known as the "County Aid to Bridge Fund"; and

WHEREAS, the Road District stated below has petitioned the County Board of Montgomery County for aid in constructing or repairing a bridge, culvert or drainage structure under 605 ILCS 5/5-501 as specified in the petition on file with the Montgomery County Highway Department; and

WHEREAS, the R