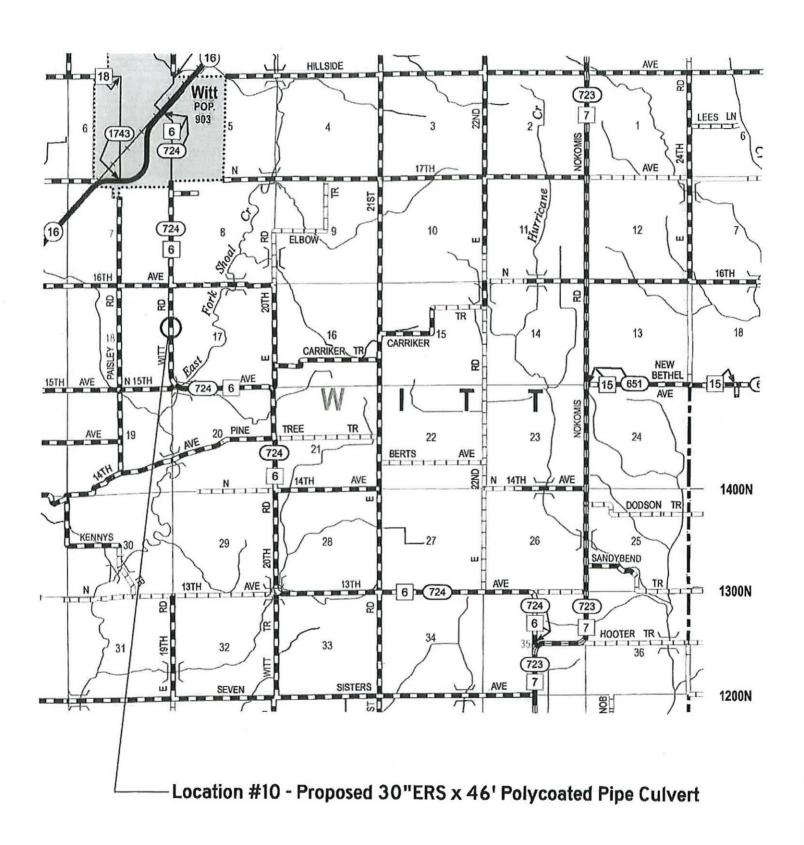

### MCHD Proj. #1270 100% County Culvert Replacement Location #10 - Witt Tr. - CH 6