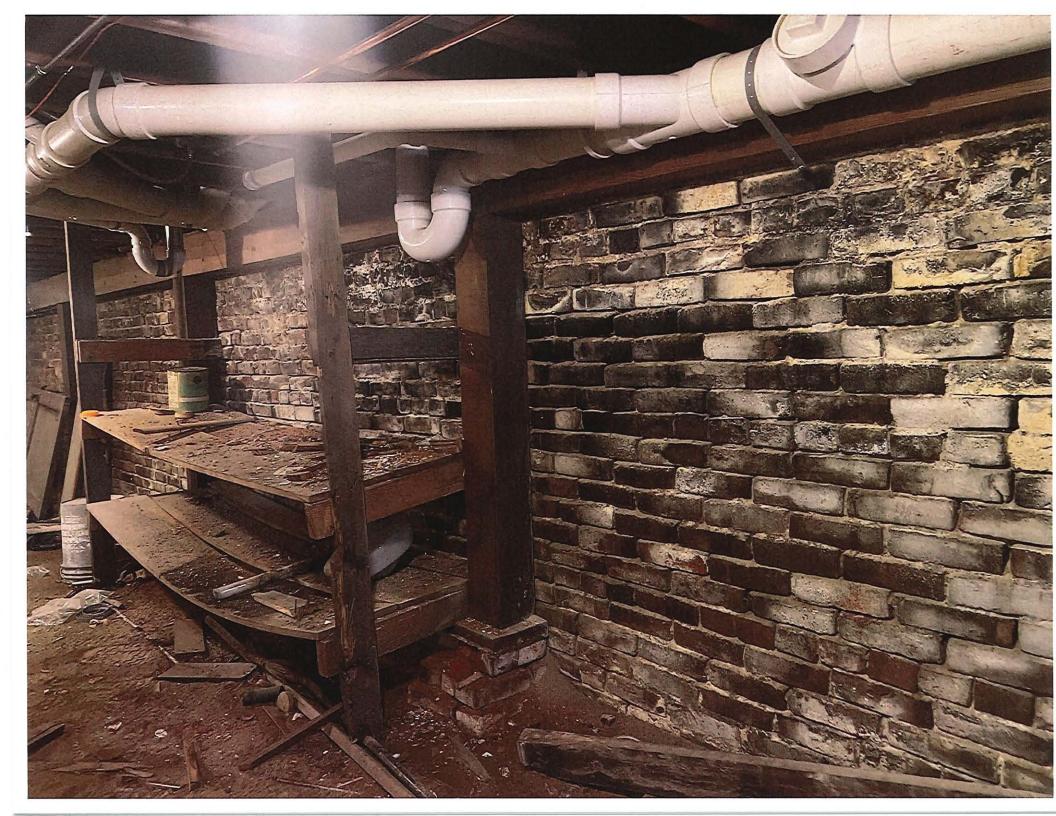

#### **PROPOSAL**

From: RL Construction 825 Cherry Butler II 62015 217-710-4173

To:

Montgomery Co. Board

Hillsboro II 62049

Job Description: Masonry repairs to the Annex Building and Old Montgomery Co Court House.

Misc. Grind out and Tuckpoint to North Elevation of The Annex Building Cut out and replace all damaged brick on The North Elevation of Annex Building Install new sealant in areas around all windows and flashing.

Grind out and Tuckpoint North Elevation and Misc. areas of West Elevation of Basement Walls in the Annex Building.

Total amount for this portion of work:

7,550.00

Grind out and Tuckpoint Lower East Elevation of Old Courthouse. Approximately 250 sq. ft. Cut out and replace Misc damaged brick in this area also. Clean with detergent 600. Clean up.

Total amount for this portion of work:

4,850.00

**Total Bid Price:** 

12,400.00