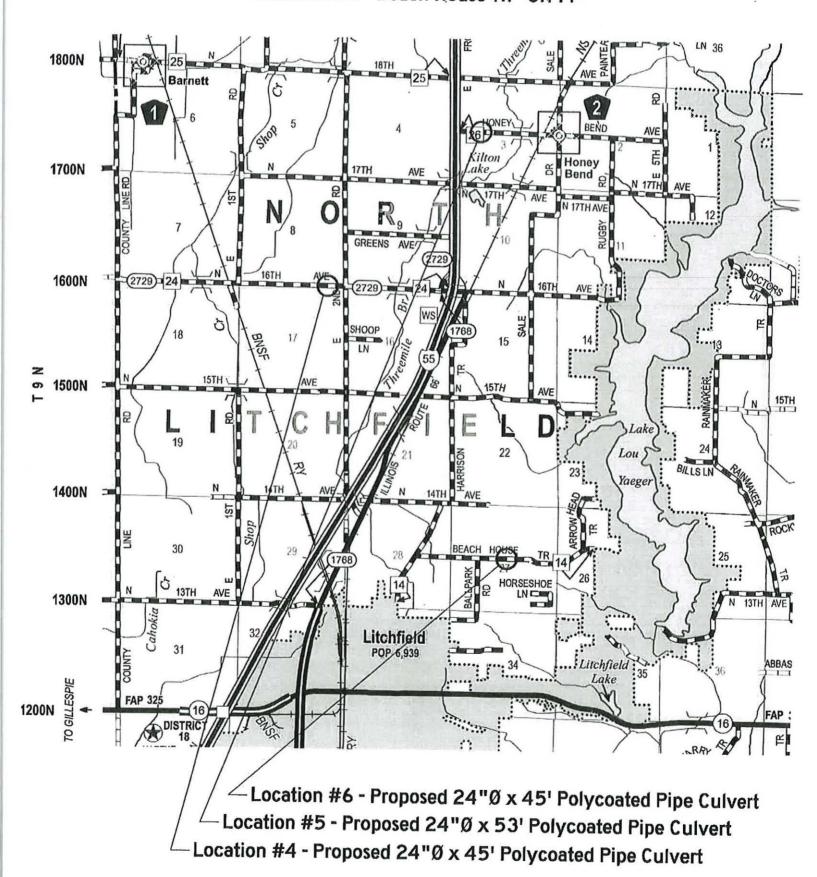

### MCHD Proj. #1270 100% County Culvert Replacement Location #4 - N. 16th Ave. - CH 24 Location #5 - Honey Bend Ave. - CH 26 Location #6 - Beach House Tr. - CH 14