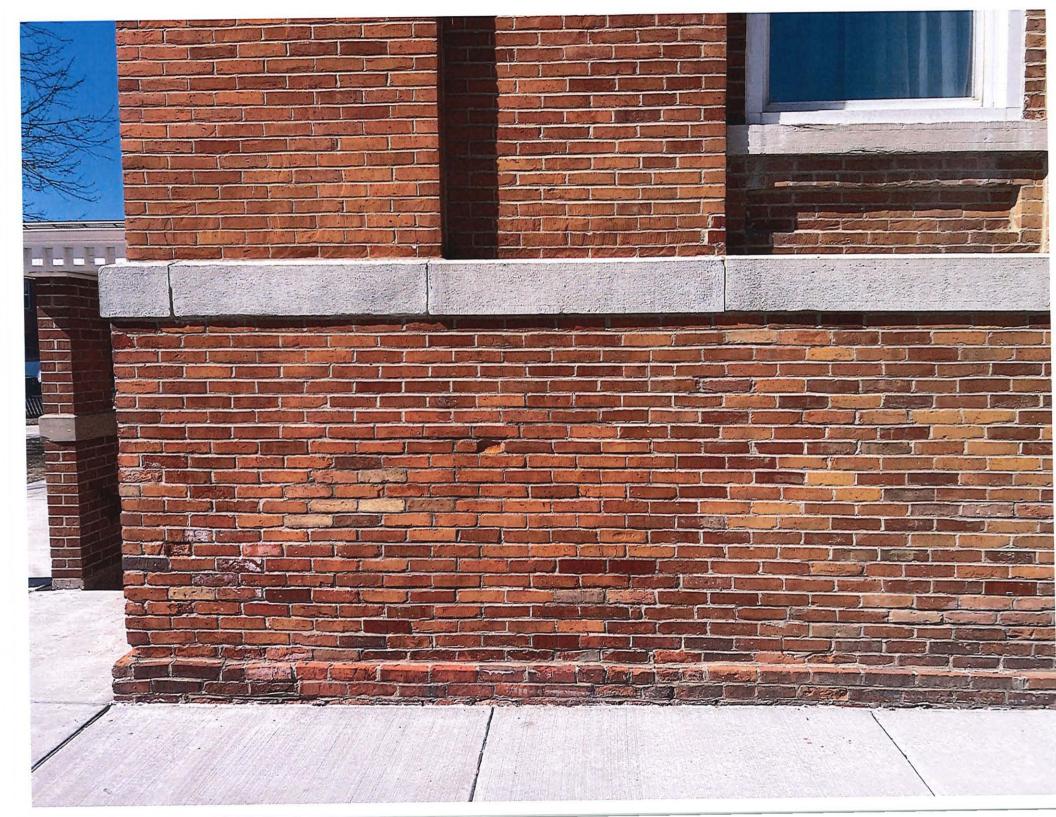

#### **PROPOSAL**

From: RL Construction 825 Cherry Butler II 62015 217-710-4173

To:

Montgomery Co. Board

Hillsboro II 62049

Job Description: Masonry repairs to the Annex Building and Old Montgomery Co Court House.

Misc. Grind out and Tuckpoint to North Elevation of The Annex Building Cut out and replace all damaged brick on The North Elevation of Annex Building Install new sealant in areas around all windows and flashing.

Grind out and Tuckpoint North Elevation and Misc. areas of West Elevation of Basement Walls in the Annex Building.

Total amount for this portion of work:

7,550.00

Grind out and Tuckpoint Lower East Elevation of Old Courthouse. Approximately 250 sq. ft. Cut out and replace Misc damaged brick in this area also. Clean with detergent 600. Clean up.

Total amount for this portion of work:

4,850.00

**Total Bid Price:** 

12,400.00