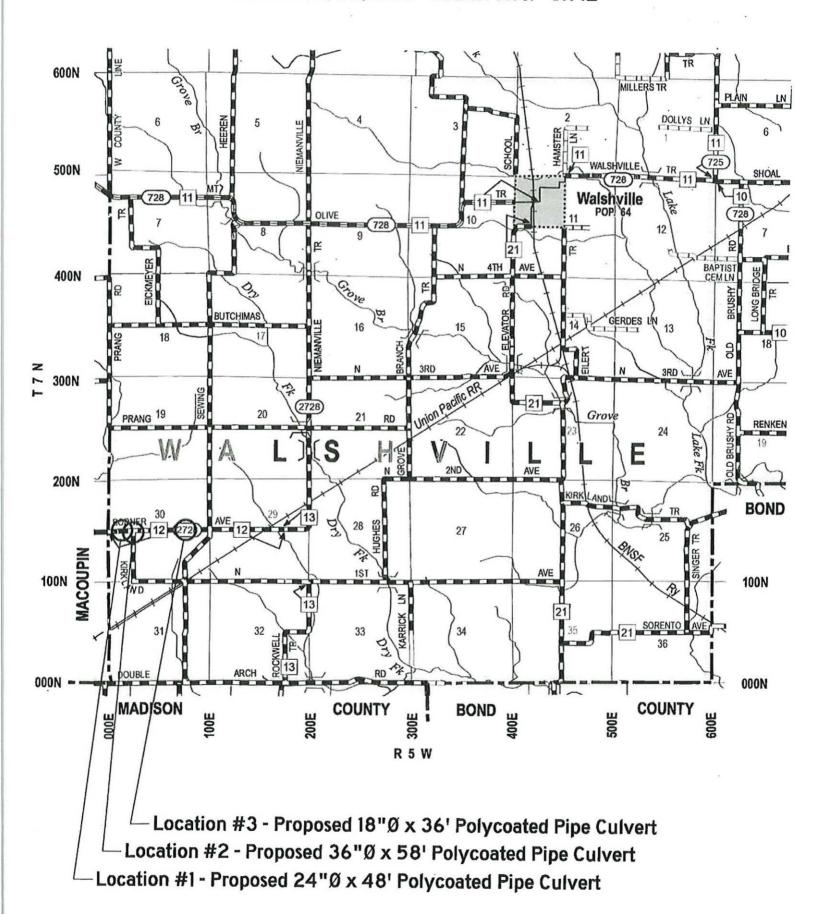

### MCHD Proj. #1270 100% County Culvert Replacement Locations #1, #2, & #3 - Bodner Ave. - CH 12