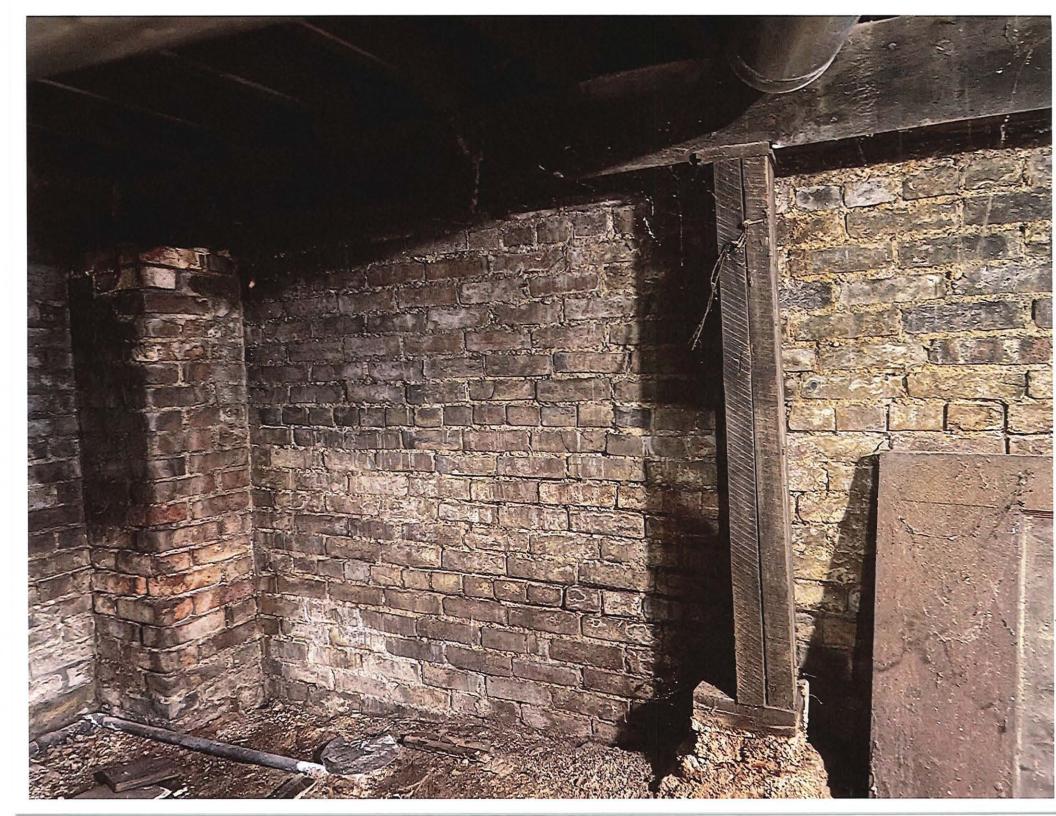

#### **PROPOSAL**

From: RL Construction 825 Cherry Butler II 62015 217-710-4173

To:

Montgomery Co. Board

Hillsboro II 62049

Job Description: Masonry repairs to the Annex Building and Old Montgomery Co Court House.

Misc. Grind out and Tuckpoint to North Elevation of The Annex Building Cut out and replace all damaged brick on The North Elevation of Annex Building Install new sealant in areas around all windows and flashing.

Grind out and Tuckpoint North Elevation and Misc. areas of West Elevation of Basement Walls in the Annex Building.

Total amount for this portion of work:

7,550.00

Grind out and Tuckpoint Lower East Elevation of Old Courthouse. Approximately 250 sq. ft. Cut out and replace Misc damaged brick in this area also. Clean with detergent 600. Clean up.

Total amount for this portion of work:

4,850.00

**Total Bid Price:** 

12,400.00