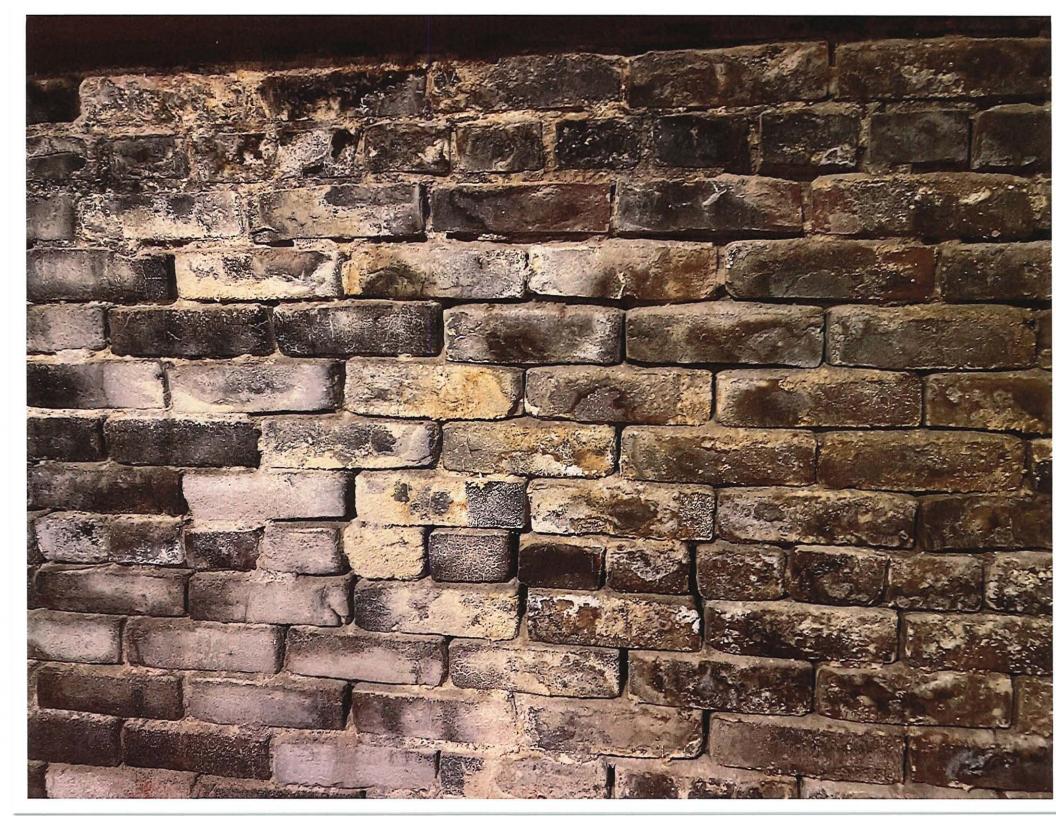

#### **PROPOSAL**

From: RL Construction 825 Cherry Butler II 62015 217-710-4173

To:

Montgomery Co. Board

Hillsboro II 62049

Job Description: Masonry repairs to the Annex Building and Old Montgomery Co Court House.

Misc. Grind out and Tuckpoint to North Elevation of The Annex Building Cut out and replace all damaged brick on The North Elevation of Annex Building Install new sealant in areas around all windows and flashing.

Grind out and Tuckpoint North Elevation and Misc. areas of West Elevation of Basement Walls in the Annex Building.

Total amount for this portion of work:

7,550.00

Grind out and Tuckpoint Lower East Elevation of Old Courthouse. Approximately 250 sq. ft. Cut out and replace Misc damaged brick in this area also. Clean with detergent 600. Clean up.

Total amount for this portion of work:

4,850.00

**Total Bid Price:** 

12,400.00