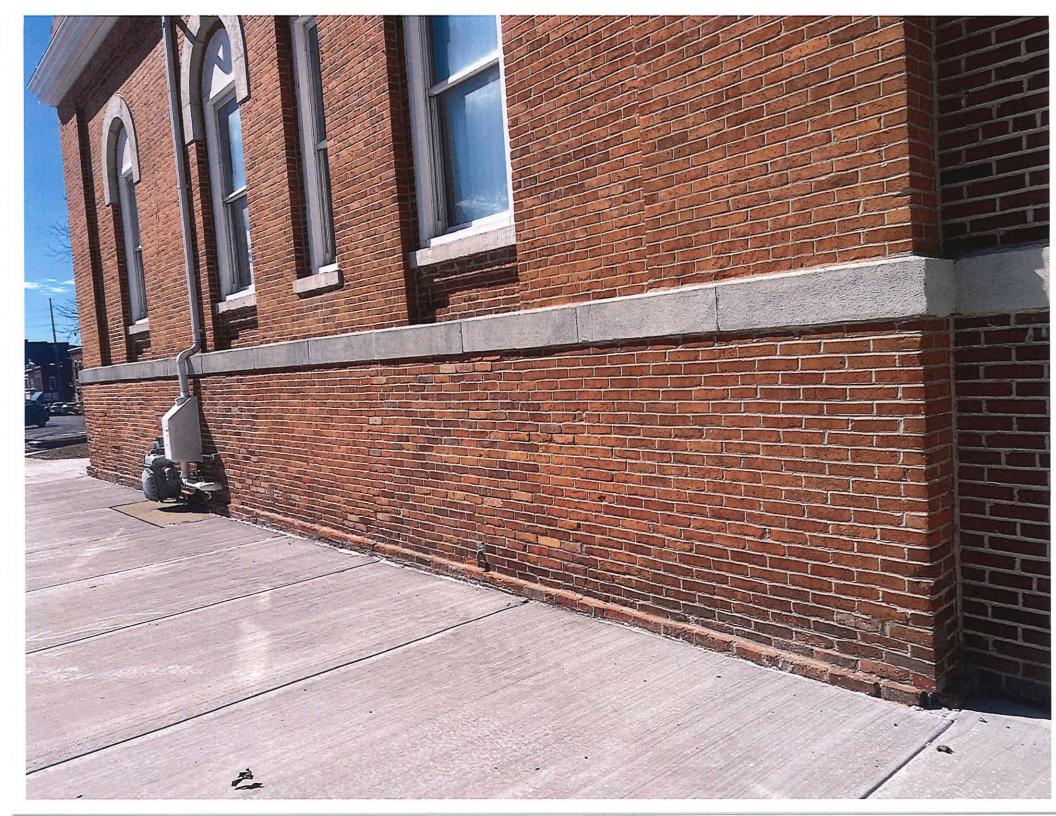

#### **PROPOSAL**

From: RL Construction 825 Cherry Butler II 62015 217-710-4173

To:

Montgomery Co. Board

Hillsboro II 62049

Job Description: Masonry repairs to the Annex Building and Old Montgomery Co Court House.

Misc. Grind out and Tuckpoint to North Elevation of The Annex Building Cut out and replace all damaged brick on The North Elevation of Annex Building Install new sealant in areas around all windows and flashing.

Grind out and Tuckpoint North Elevation and Misc. areas of West Elevation of Basement Walls in the Annex Building.

Total amount for this portion of work:

7,550.00

Grind out and Tuckpoint Lower East Elevation of Old Courthouse. Approximately 250 sq. ft. Cut out and replace Misc damaged brick in this area also. Clean with detergent 600. Clean up.

Total amount for this portion of work:

4,850.00

**Total Bid Price:** 

12,400.00