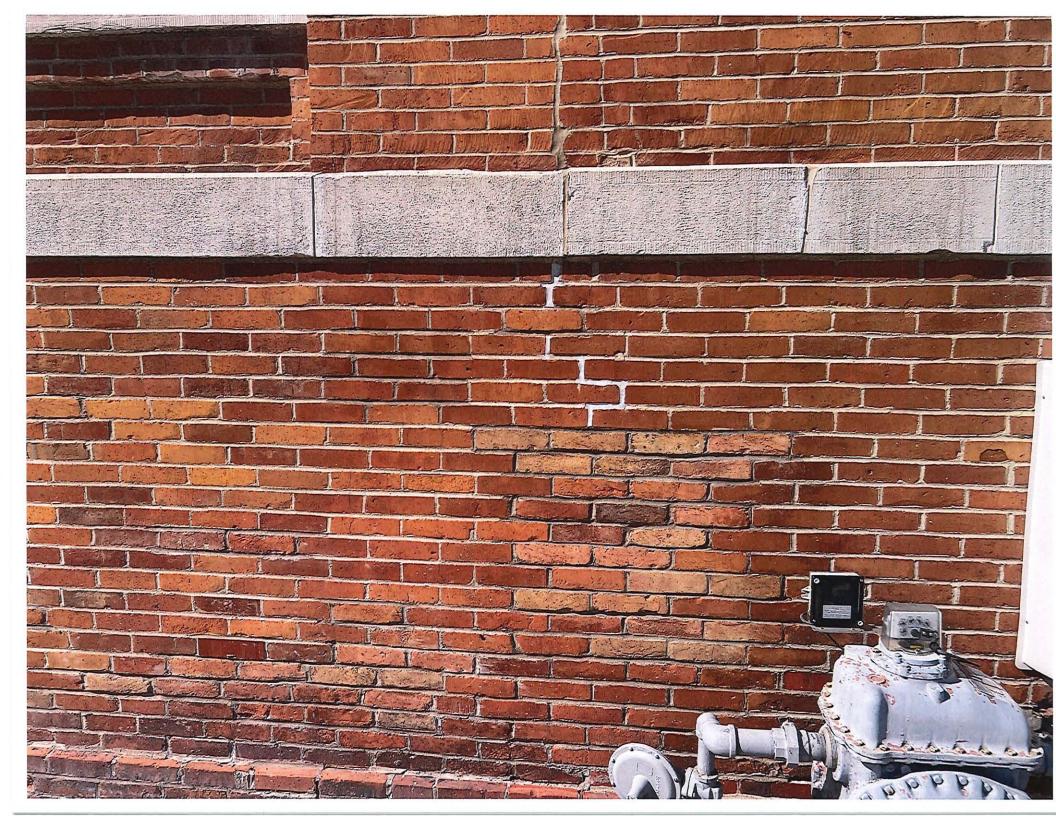

#### **PROPOSAL**

From: RL Construction 825 Cherry Butler II 62015 217-710-4173

To:

Montgomery Co. Board

Hillsboro II 62049

Job Description: Masonry repairs to the Annex Building and Old Montgomery Co Court House.

Misc. Grind out and Tuckpoint to North Elevation of The Annex Building Cut out and replace all damaged brick on The North Elevation of Annex Building Install new sealant in areas around all windows and flashing.

Grind out and Tuckpoint North Elevation and Misc. areas of West Elevation of Basement Walls in the Annex Building.

Total amount for this portion of work:

7,550.00

Grind out and Tuckpoint Lower East Elevation of Old Courthouse. Approximately 250 sq. ft. Cut out and replace Misc damaged brick in this area also. Clean with detergent 600. Clean up.

Total amount for this portion of work:

4,850.00

**Total Bid Price:** 

12,400.00