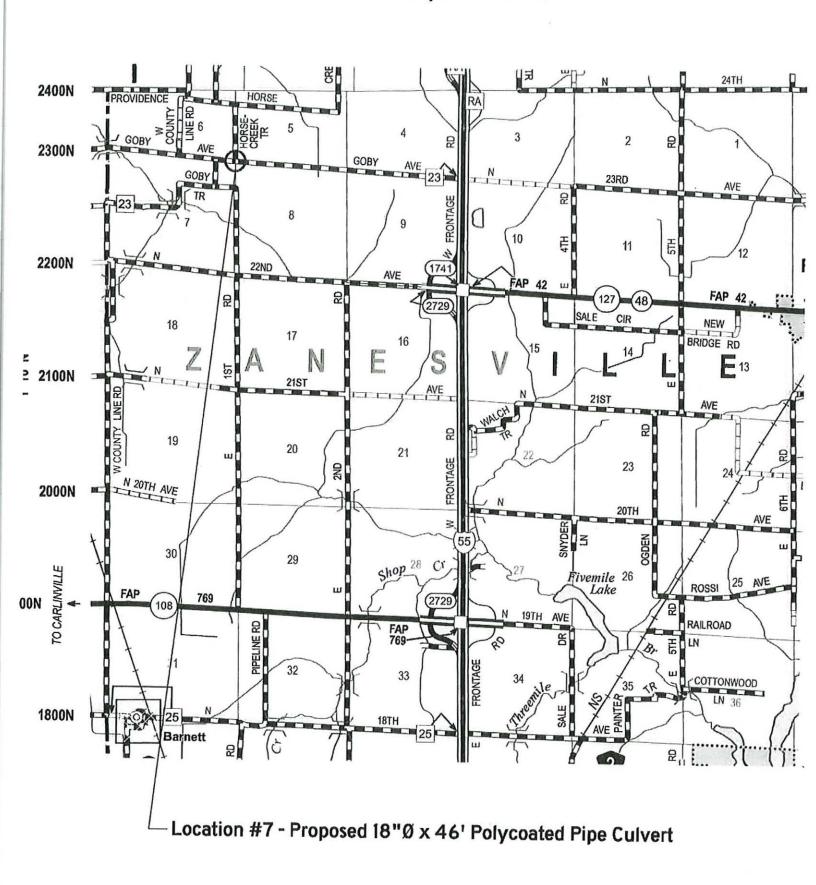

### MCHD Proj. #1270 100% County Culvert Replacement Location #7 - Goby Ave. - CH 23