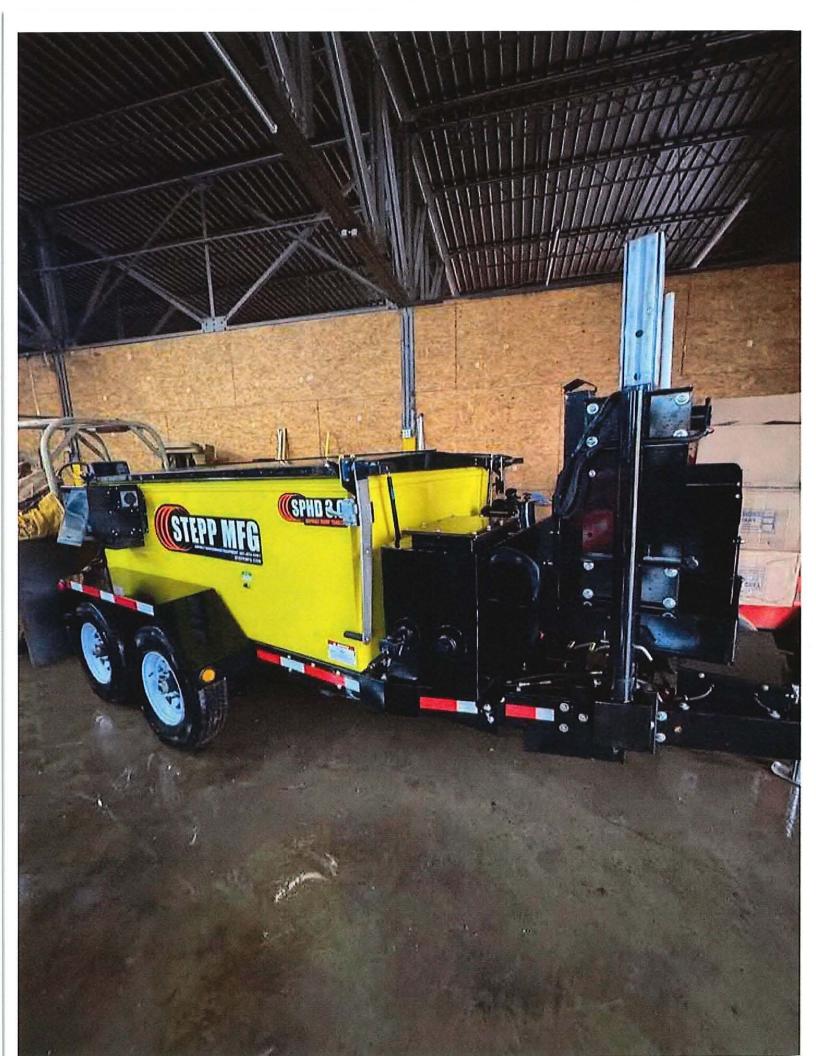

### MCHD Proj. #1270 100% County Culvert Replacement Locations #11, #12, & #13 - Longbridge Tr. - CH 10

Joseph Sullivan 8513 Twin Point Circle Indianapolis, IN **Phone** 317-771-9281 (123) 456-7891

| INVOICE NO. 100            | 02                                           |                                          | DATE 3/06/25 |
|----------------------------|----------------------------------------------|------------------------------------------|--------------|
| BILL TO  Montgomery County | SHIP TO                                      | INSTRUCTIONS  Express overnight delivery |              |
| QUANTITY                   | DESCRIPTION                                  | UNIT PRIC                                | CE TOTAL     |
| 1                          | 2015 Stepp SPHD-3.0<br>Vin 4S9PHD3Y1FS127133 | 29,000.0                                 | 29,000.00    |
|                            |                                              |                                          |              |
|                            |                                              | SUBTOTAL                                 | 29,000.00    |
|                            |                                              | SALES TAX                                | 0            |
|                            |                                              | SHIPPING & HANDLING                      | 30,000,00    |
|                            |                                              | TOTAL DUE BY DATE 12/30/22               | 29,000.00    |