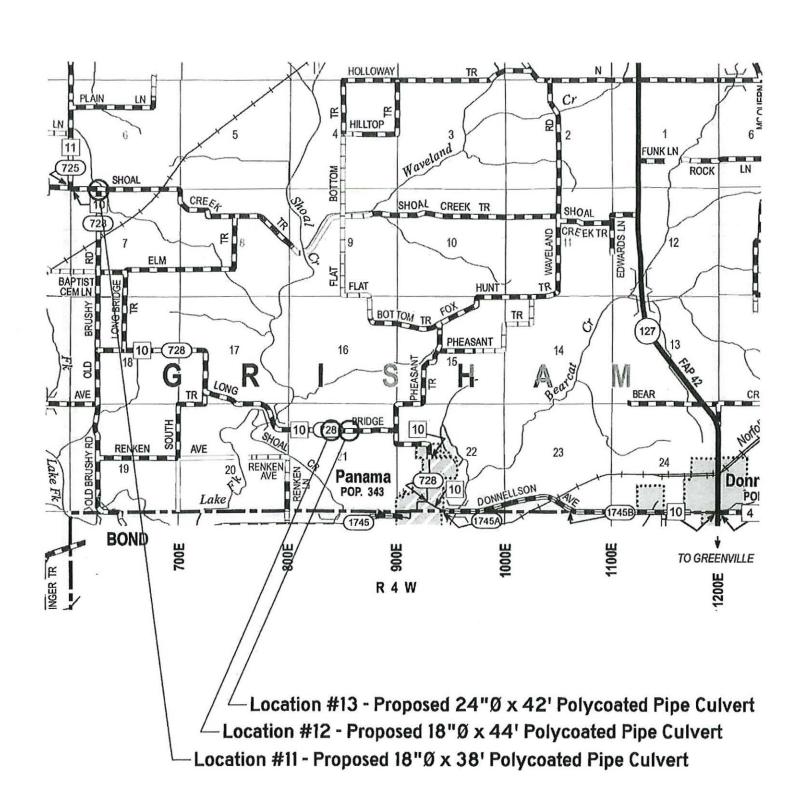

### MCHD Proj. #1270 100% County Culvert Replacement Locations #11, #12, & #13 - Longbridge Tr. - CH 10

Joseph Sullivan 8513 Twin Point Circle Indianapolis, IN **Phone** 317-771-9281 (123) 456-7891

| INVOICE NO. 100            | 02                                           |                                          | DATE 3/06/25 |
|----------------------------|----------------------------------------------|------------------------------------------|--------------|
| BILL TO  Montgomery County | SHIP TO                                      | INSTRUCTIONS  Express overnight delivery |              |
| QUANTITY                   | DESCRIPTION                                  | UNIT PRIC                                | CE TOTAL     |
| 1                          | 2015 Stepp SPHD-3.0<br>Vin 4S9PHD3Y1FS127133 | 29,000.0                                 | 29,000.00    |
|                            |                                              |                                          |              |
|                            |                                              | SUBTOTAL                                 | 29,000.00    |
|                            |                                              | SALES TAX                                | 0            |
|                            |                                              | SHIPPING & HANDLING                      | 30,000,00    |
|                            |                                              | TOTAL DUE BY DATE 12/30/22               | 29,000.00    |