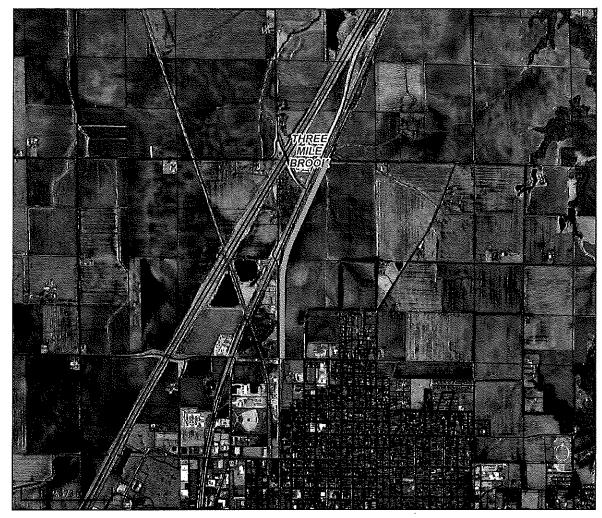

#### Legend

- CenterLinesSymbols
- ARROW\_SYM
- --- HOOK\_SYM
- --- LOT\_SYM
- MISC\_SYM
- PARCEL\_SYM
- PROPERTY\_SYM
- ROW\_SYM
- SECSURV\_SYM
- -- <all other values>
- Hydrography
- Tax Parcels

Owner Address MONTGOMERY COUNTY

**ROOM 101** 

1 COURTHOUSE SQ

Hillsboro IL 62049

Parcel ID Sec/Twp/Rng 10-28-100-006

n/a

n/a

Property Address HISTORIC ROUTE 66

LITCHFIELD IL 62056

District

11010

**Brief Tax Description** 

FORMER I C G RR ACROSS SEC 28 9-5-RR-7 S28 T09 R5

Alternate ID n/a

Class

Acreage

0090

8.15

(Note: Not to be used on legal documents)

Date created: 1/8/2024

Last Data Uploaded: 1/8/2024 5:59:06 AM

Developed by Schneider