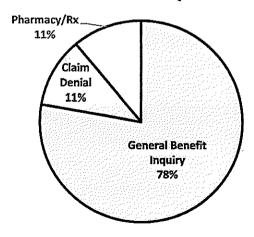

# 2023 Year-End Report

| Type of Inquiry + Line of Coverage | Total<br>Inquiries                                                                                                                                                                                                              | Advocacy<br>Hours                                                                                                                                      | Client Value<br>(Savings)                                                                                                                                                                                                                                                                                                                                                                                                                                                                                                                                                                                                                                                                                                                                                                                                                                                                                                                                                                                                                                                                                                                                                                                                                                                                                                                                                                                                                                                                                                                                                                                                                                                                                                                                                                                                                                                                                                                                                                                                                                                                                                        | Member Value or<br>Savings | Total Value |
|------------------------------------|---------------------------------------------------------------------------------------------------------------------------------------------------------------------------------------------------------------------------------|--------------------------------------------------------------------------------------------------------------------------------------------------------|----------------------------------------------------------------------------------------------------------------------------------------------------------------------------------------------------------------------------------------------------------------------------------------------------------------------------------------------------------------------------------------------------------------------------------------------------------------------------------------------------------------------------------------------------------------------------------------------------------------------------------------------------------------------------------------------------------------------------------------------------------------------------------------------------------------------------------------------------------------------------------------------------------------------------------------------------------------------------------------------------------------------------------------------------------------------------------------------------------------------------------------------------------------------------------------------------------------------------------------------------------------------------------------------------------------------------------------------------------------------------------------------------------------------------------------------------------------------------------------------------------------------------------------------------------------------------------------------------------------------------------------------------------------------------------------------------------------------------------------------------------------------------------------------------------------------------------------------------------------------------------------------------------------------------------------------------------------------------------------------------------------------------------------------------------------------------------------------------------------------------------|----------------------------|-------------|
| Claim Denial                       | 3                                                                                                                                                                                                                               | 5                                                                                                                                                      | \$150.00                                                                                                                                                                                                                                                                                                                                                                                                                                                                                                                                                                                                                                                                                                                                                                                                                                                                                                                                                                                                                                                                                                                                                                                                                                                                                                                                                                                                                                                                                                                                                                                                                                                                                                                                                                                                                                                                                                                                                                                                                                                                                                                         | \$988.00                   | \$1,138.00  |
| Medical                            | 3                                                                                                                                                                                                                               | 5                                                                                                                                                      | \$150.00                                                                                                                                                                                                                                                                                                                                                                                                                                                                                                                                                                                                                                                                                                                                                                                                                                                                                                                                                                                                                                                                                                                                                                                                                                                                                                                                                                                                                                                                                                                                                                                                                                                                                                                                                                                                                                                                                                                                                                                                                                                                                                                         | \$988.00                   | \$1,138.00  |
|                                    |                                                                                                                                                                                                                                 |                                                                                                                                                        |                                                                                                                                                                                                                                                                                                                                                                                                                                                                                                                                                                                                                                                                                                                                                                                                                                                                                                                                                                                                                                                                                                                                                                                                                                                                                                                                                                                                                                                                                                                                                                                                                                                                                                                                                                                                                                                                                                                                                                                                                                                                                                                                  |                            |             |
| Claim Inquiry (General)            | 4                                                                                                                                                                                                                               | 4.25                                                                                                                                                   | \$127.50                                                                                                                                                                                                                                                                                                                                                                                                                                                                                                                                                                                                                                                                                                                                                                                                                                                                                                                                                                                                                                                                                                                                                                                                                                                                                                                                                                                                                                                                                                                                                                                                                                                                                                                                                                                                                                                                                                                                                                                                                                                                                                                         | \$47,253.30                | \$47,380.80 |
| HRA                                | 2                                                                                                                                                                                                                               | 1.5                                                                                                                                                    | \$45.00                                                                                                                                                                                                                                                                                                                                                                                                                                                                                                                                                                                                                                                                                                                                                                                                                                                                                                                                                                                                                                                                                                                                                                                                                                                                                                                                                                                                                                                                                                                                                                                                                                                                                                                                                                                                                                                                                                                                                                                                                                                                                                                          | \$1,359.30                 | \$1,404.30  |
| Life/AD&D                          | 1                                                                                                                                                                                                                               | 2                                                                                                                                                      | \$60.00                                                                                                                                                                                                                                                                                                                                                                                                                                                                                                                                                                                                                                                                                                                                                                                                                                                                                                                                                                                                                                                                                                                                                                                                                                                                                                                                                                                                                                                                                                                                                                                                                                                                                                                                                                                                                                                                                                                                                                                                                                                                                                                          | \$45,000.00                | \$45,060.00 |
| Medical                            | 1                                                                                                                                                                                                                               | 0.75                                                                                                                                                   | \$22.50                                                                                                                                                                                                                                                                                                                                                                                                                                                                                                                                                                                                                                                                                                                                                                                                                                                                                                                                                                                                                                                                                                                                                                                                                                                                                                                                                                                                                                                                                                                                                                                                                                                                                                                                                                                                                                                                                                                                                                                                                                                                                                                          | \$894.00                   | \$916.50    |
|                                    | reministrato por menor su suspenso de la composición de la composición de la composición de la composición de<br>La composición de la | langer fra tropical de la company de<br>General de la company de l | Andrews of the second s   |                            |             |
| General Benefit Inquiry            | 31                                                                                                                                                                                                                              | 14.75                                                                                                                                                  | \$442.50                                                                                                                                                                                                                                                                                                                                                                                                                                                                                                                                                                                                                                                                                                                                                                                                                                                                                                                                                                                                                                                                                                                                                                                                                                                                                                                                                                                                                                                                                                                                                                                                                                                                                                                                                                                                                                                                                                                                                                                                                                                                                                                         | \$252.14                   | \$694.64    |
| Dental                             | 4                                                                                                                                                                                                                               | 3.5                                                                                                                                                    | \$105.00                                                                                                                                                                                                                                                                                                                                                                                                                                                                                                                                                                                                                                                                                                                                                                                                                                                                                                                                                                                                                                                                                                                                                                                                                                                                                                                                                                                                                                                                                                                                                                                                                                                                                                                                                                                                                                                                                                                                                                                                                                                                                                                         | \$252.14                   | \$357.14    |
| FSA                                | 4                                                                                                                                                                                                                               | 1.75                                                                                                                                                   | \$52.50                                                                                                                                                                                                                                                                                                                                                                                                                                                                                                                                                                                                                                                                                                                                                                                                                                                                                                                                                                                                                                                                                                                                                                                                                                                                                                                                                                                                                                                                                                                                                                                                                                                                                                                                                                                                                                                                                                                                                                                                                                                                                                                          |                            | \$52.50     |
| HSA                                | 1                                                                                                                                                                                                                               | 0.25                                                                                                                                                   | \$7.50                                                                                                                                                                                                                                                                                                                                                                                                                                                                                                                                                                                                                                                                                                                                                                                                                                                                                                                                                                                                                                                                                                                                                                                                                                                                                                                                                                                                                                                                                                                                                                                                                                                                                                                                                                                                                                                                                                                                                                                                                                                                                                                           |                            | \$7.50      |
| Life/AD&D                          | 4 4                                                                                                                                                                                                                             | 1.25                                                                                                                                                   | \$37.50                                                                                                                                                                                                                                                                                                                                                                                                                                                                                                                                                                                                                                                                                                                                                                                                                                                                                                                                                                                                                                                                                                                                                                                                                                                                                                                                                                                                                                                                                                                                                                                                                                                                                                                                                                                                                                                                                                                                                                                                                                                                                                                          |                            | \$37.50     |
| Medical                            | 18                                                                                                                                                                                                                              | 8                                                                                                                                                      | \$240.00                                                                                                                                                                                                                                                                                                                                                                                                                                                                                                                                                                                                                                                                                                                                                                                                                                                                                                                                                                                                                                                                                                                                                                                                                                                                                                                                                                                                                                                                                                                                                                                                                                                                                                                                                                                                                                                                                                                                                                                                                                                                                                                         |                            | \$240.00    |
|                                    |                                                                                                                                                                                                                                 |                                                                                                                                                        | i je kora i povije se povije i prijednje se prijednje se prijednje se prijednje se prijednje se prijednje se p<br>Povijednje se prijednje |                            |             |
| Pharmacy/Rx                        | 1                                                                                                                                                                                                                               | 0.25                                                                                                                                                   | \$7,50                                                                                                                                                                                                                                                                                                                                                                                                                                                                                                                                                                                                                                                                                                                                                                                                                                                                                                                                                                                                                                                                                                                                                                                                                                                                                                                                                                                                                                                                                                                                                                                                                                                                                                                                                                                                                                                                                                                                                                                                                                                                                                                           |                            | \$7.50      |
| Medical                            | 1                                                                                                                                                                                                                               | 0.25                                                                                                                                                   | \$7.50                                                                                                                                                                                                                                                                                                                                                                                                                                                                                                                                                                                                                                                                                                                                                                                                                                                                                                                                                                                                                                                                                                                                                                                                                                                                                                                                                                                                                                                                                                                                                                                                                                                                                                                                                                                                                                                                                                                                                                                                                                                                                                                           |                            | \$7.50      |
|                                    |                                                                                                                                                                                                                                 |                                                                                                                                                        |                                                                                                                                                                                                                                                                                                                                                                                                                                                                                                                                                                                                                                                                                                                                                                                                                                                                                                                                                                                                                                                                                                                                                                                                                                                                                                                                                                                                                                                                                                                                                                                                                                                                                                                                                                                                                                                                                                                                                                                                                                                                                                                                  |                            |             |
| Prior Authorization                | 1                                                                                                                                                                                                                               | 0.75                                                                                                                                                   | \$22.50                                                                                                                                                                                                                                                                                                                                                                                                                                                                                                                                                                                                                                                                                                                                                                                                                                                                                                                                                                                                                                                                                                                                                                                                                                                                                                                                                                                                                                                                                                                                                                                                                                                                                                                                                                                                                                                                                                                                                                                                                                                                                                                          |                            | \$22.50     |
| Medical .                          | 1                                                                                                                                                                                                                               | 0.75                                                                                                                                                   | \$22.50                                                                                                                                                                                                                                                                                                                                                                                                                                                                                                                                                                                                                                                                                                                                                                                                                                                                                                                                                                                                                                                                                                                                                                                                                                                                                                                                                                                                                                                                                                                                                                                                                                                                                                                                                                                                                                                                                                                                                                                                                                                                                                                          |                            | \$22.50     |
|                                    |                                                                                                                                                                                                                                 |                                                                                                                                                        |                                                                                                                                                                                                                                                                                                                                                                                                                                                                                                                                                                                                                                                                                                                                                                                                                                                                                                                                                                                                                                                                                                                                                                                                                                                                                                                                                                                                                                                                                                                                                                                                                                                                                                                                                                                                                                                                                                                                                                                                                                                                                                                                  |                            |             |
| Provider Bill Discrepancy          | 2                                                                                                                                                                                                                               | 1.75                                                                                                                                                   | \$52.50                                                                                                                                                                                                                                                                                                                                                                                                                                                                                                                                                                                                                                                                                                                                                                                                                                                                                                                                                                                                                                                                                                                                                                                                                                                                                                                                                                                                                                                                                                                                                                                                                                                                                                                                                                                                                                                                                                                                                                                                                                                                                                                          | \$1,029.45                 | \$1,081.95  |
| Medical                            | 2                                                                                                                                                                                                                               | 1.75                                                                                                                                                   | \$52.50                                                                                                                                                                                                                                                                                                                                                                                                                                                                                                                                                                                                                                                                                                                                                                                                                                                                                                                                                                                                                                                                                                                                                                                                                                                                                                                                                                                                                                                                                                                                                                                                                                                                                                                                                                                                                                                                                                                                                                                                                                                                                                                          | \$1,029.45                 | \$1,081.95  |
|                                    | Lauren (1976) erroren 1976<br>Aller Santagor (1971) beren 1976                                                                                                                                                                  |                                                                                                                                                        |                                                                                                                                                                                                                                                                                                                                                                                                                                                                                                                                                                                                                                                                                                                                                                                                                                                                                                                                                                                                                                                                                                                                                                                                                                                                                                                                                                                                                                                                                                                                                                                                                                                                                                                                                                                                                                                                                                                                                                                                                                                                                                                                  |                            |             |
| Grand Total                        | 42                                                                                                                                                                                                                              | 26.75                                                                                                                                                  | \$802.50                                                                                                                                                                                                                                                                                                                                                                                                                                                                                                                                                                                                                                                                                                                                                                                                                                                                                                                                                                                                                                                                                                                                                                                                                                                                                                                                                                                                                                                                                                                                                                                                                                                                                                                                                                                                                                                                                                                                                                                                                                                                                                                         | \$49,522.89                | \$50,325.39 |