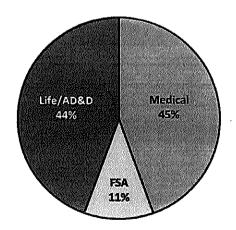

# 2023 Year-End Report

| Type of Inquiry + Line of Coverage | Total<br>Inquiries                                                                                                                                                                                                              | Advocacy<br>Hours                                                                                                                                      | Client Value<br>(Savings)                                                                                                                                                                                                                                                                                                                                                                                                                                                                                                                                                                                                                                                                                                                                                                                                                                                                                                                                                                                                                                                                                                                                                                                                                                                                                                                                                                                                                                                                                                                                                                                                                                                                                                                                                                                                                                                                                                                                                                                                                                                                                                        | Member Value or<br>Savings | Total Value |
|------------------------------------|---------------------------------------------------------------------------------------------------------------------------------------------------------------------------------------------------------------------------------|--------------------------------------------------------------------------------------------------------------------------------------------------------|----------------------------------------------------------------------------------------------------------------------------------------------------------------------------------------------------------------------------------------------------------------------------------------------------------------------------------------------------------------------------------------------------------------------------------------------------------------------------------------------------------------------------------------------------------------------------------------------------------------------------------------------------------------------------------------------------------------------------------------------------------------------------------------------------------------------------------------------------------------------------------------------------------------------------------------------------------------------------------------------------------------------------------------------------------------------------------------------------------------------------------------------------------------------------------------------------------------------------------------------------------------------------------------------------------------------------------------------------------------------------------------------------------------------------------------------------------------------------------------------------------------------------------------------------------------------------------------------------------------------------------------------------------------------------------------------------------------------------------------------------------------------------------------------------------------------------------------------------------------------------------------------------------------------------------------------------------------------------------------------------------------------------------------------------------------------------------------------------------------------------------|----------------------------|-------------|
| Claim Denial                       | 3                                                                                                                                                                                                                               | 5                                                                                                                                                      | \$150.00                                                                                                                                                                                                                                                                                                                                                                                                                                                                                                                                                                                                                                                                                                                                                                                                                                                                                                                                                                                                                                                                                                                                                                                                                                                                                                                                                                                                                                                                                                                                                                                                                                                                                                                                                                                                                                                                                                                                                                                                                                                                                                                         | \$988.00                   | \$1,138.00  |
| Medical                            | 3                                                                                                                                                                                                                               | 5                                                                                                                                                      | \$150.00                                                                                                                                                                                                                                                                                                                                                                                                                                                                                                                                                                                                                                                                                                                                                                                                                                                                                                                                                                                                                                                                                                                                                                                                                                                                                                                                                                                                                                                                                                                                                                                                                                                                                                                                                                                                                                                                                                                                                                                                                                                                                                                         | \$988.00                   | \$1,138.00  |
|                                    |                                                                                                                                                                                                                                 |                                                                                                                                                        |                                                                                                                                                                                                                                                                                                                                                                                                                                                                                                                                                                                                                                                                                                                                                                                                                                                                                                                                                                                                                                                                                                                                                                                                                                                                                                                                                                                                                                                                                                                                                                                                                                                                                                                                                                                                                                                                                                                                                                                                                                                                                                                                  |                            |             |
| Claim Inquiry (General)            | 4                                                                                                                                                                                                                               | 4.25                                                                                                                                                   | \$127.50                                                                                                                                                                                                                                                                                                                                                                                                                                                                                                                                                                                                                                                                                                                                                                                                                                                                                                                                                                                                                                                                                                                                                                                                                                                                                                                                                                                                                                                                                                                                                                                                                                                                                                                                                                                                                                                                                                                                                                                                                                                                                                                         | \$47,253.30                | \$47,380.80 |
| HRA                                | 2                                                                                                                                                                                                                               | 1.5                                                                                                                                                    | \$45.00                                                                                                                                                                                                                                                                                                                                                                                                                                                                                                                                                                                                                                                                                                                                                                                                                                                                                                                                                                                                                                                                                                                                                                                                                                                                                                                                                                                                                                                                                                                                                                                                                                                                                                                                                                                                                                                                                                                                                                                                                                                                                                                          | \$1,359.30                 | \$1,404.30  |
| Life/AD&D                          | 1                                                                                                                                                                                                                               | 2                                                                                                                                                      | \$60.00                                                                                                                                                                                                                                                                                                                                                                                                                                                                                                                                                                                                                                                                                                                                                                                                                                                                                                                                                                                                                                                                                                                                                                                                                                                                                                                                                                                                                                                                                                                                                                                                                                                                                                                                                                                                                                                                                                                                                                                                                                                                                                                          | \$45,000.00                | \$45,060.00 |
| Medical                            | 1                                                                                                                                                                                                                               | 0.75                                                                                                                                                   | \$22.50                                                                                                                                                                                                                                                                                                                                                                                                                                                                                                                                                                                                                                                                                                                                                                                                                                                                                                                                                                                                                                                                                                                                                                                                                                                                                                                                                                                                                                                                                                                                                                                                                                                                                                                                                                                                                                                                                                                                                                                                                                                                                                                          | \$894.00                   | \$916.50    |
|                                    | reministrato por menor su suspenso de la composición de la composición de la composición de la composición de<br>La composición de la | langer fra tropical de la company de<br>General de la company de l | Andrews of the second s   |                            |             |
| General Benefit Inquiry            | 31                                                                                                                                                                                                                              | 14.75                                                                                                                                                  | \$442.50                                                                                                                                                                                                                                                                                                                                                                                                                                                                                                                                                                                                                                                                                                                                                                                                                                                                                                                                                                                                                                                                                                                                                                                                                                                                                                                                                                                                                                                                                                                                                                                                                                                                                                                                                                                                                                                                                                                                                                                                                                                                                                                         | \$252.14                   | \$694.64    |
| Dental                             | 4                                                                                                                                                                                                                               | 3.5                                                                                                                                                    | \$105.00                                                                                                                                                                                                                                                                                                                                                                                                                                                                                                                                                                                                                                                                                                                                                                                                                                                                                                                                                                                                                                                                                                                                                                                                                                                                                                                                                                                                                                                                                                                                                                                                                                                                                                                                                                                                                                                                                                                                                                                                                                                                                                                         | \$252.14                   | \$357.14    |
| FSA                                | 4                                                                                                                                                                                                                               | 1.75                                                                                                                                                   | \$52.50                                                                                                                                                                                                                                                                                                                                                                                                                                                                                                                                                                                                                                                                                                                                                                                                                                                                                                                                                                                                                                                                                                                                                                                                                                                                                                                                                                                                                                                                                                                                                                                                                                                                                                                                                                                                                                                                                                                                                                                                                                                                                                                          |                            | \$52.50     |
| HSA                                | 1                                                                                                                                                                                                                               | 0.25                                                                                                                                                   | \$7.50                                                                                                                                                                                                                                                                                                                                                                                                                                                                                                                                                                                                                                                                                                                                                                                                                                                                                                                                                                                                                                                                                                                                                                                                                                                                                                                                                                                                                                                                                                                                                                                                                                                                                                                                                                                                                                                                                                                                                                                                                                                                                                                           |                            | \$7.50      |
| Life/AD&D                          | 4 4                                                                                                                                                                                                                             | 1.25                                                                                                                                                   | \$37.50                                                                                                                                                                                                                                                                                                                                                                                                                                                                                                                                                                                                                                                                                                                                                                                                                                                                                                                                                                                                                                                                                                                                                                                                                                                                                                                                                                                                                                                                                                                                                                                                                                                                                                                                                                                                                                                                                                                                                                                                                                                                                                                          |                            | \$37.50     |
| Medical                            | 18                                                                                                                                                                                                                              | 8                                                                                                                                                      | \$240.00                                                                                                                                                                                                                                                                                                                                                                                                                                                                                                                                                                                                                                                                                                                                                                                                                                                                                                                                                                                                                                                                                                                                                                                                                                                                                                                                                                                                                                                                                                                                                                                                                                                                                                                                                                                                                                                                                                                                                                                                                                                                                                                         |                            | \$240.00    |
|                                    |                                                                                                                                                                                                                                 |                                                                                                                                                        | i je kora i povije se povije i prijednje se prijednje se prijednje se prijednje se prijednje se prijednje se p<br>Povijednje se prijednje |                            |             |
| Pharmacy/Rx                        | 1                                                                                                                                                                                                                               | 0.25                                                                                                                                                   | \$7,50                                                                                                                                                                                                                                                                                                                                                                                                                                                                                                                                                                                                                                                                                                                                                                                                                                                                                                                                                                                                                                                                                                                                                                                                                                                                                                                                                                                                                                                                                                                                                                                                                                                                                                                                                                                                                                                                                                                                                                                                                                                                                                                           |                            | \$7.50      |
| Medical                            | 1                                                                                                                                                                                                                               | 0.25                                                                                                                                                   | \$7.50                                                                                                                                                                                                                                                                                                                                                                                                                                                                                                                                                                                                                                                                                                                                                                                                                                                                                                                                                                                                                                                                                                                                                                                                                                                                                                                                                                                                                                                                                                                                                                                                                                                                                                                                                                                                                                                                                                                                                                                                                                                                                                                           |                            | \$7.50      |
|                                    |                                                                                                                                                                                                                                 |                                                                                                                                                        |                                                                                                                                                                                                                                                                                                                                                                                                                                                                                                                                                                                                                                                                                                                                                                                                                                                                                                                                                                                                                                                                                                                                                                                                                                                                                                                                                                                                                                                                                                                                                                                                                                                                                                                                                                                                                                                                                                                                                                                                                                                                                                                                  |                            |             |
| Prior Authorization                | 1                                                                                                                                                                                                                               | 0.75                                                                                                                                                   | \$22.50                                                                                                                                                                                                                                                                                                                                                                                                                                                                                                                                                                                                                                                                                                                                                                                                                                                                                                                                                                                                                                                                                                                                                                                                                                                                                                                                                                                                                                                                                                                                                                                                                                                                                                                                                                                                                                                                                                                                                                                                                                                                                                                          |                            | \$22.50     |
| Medical .                          | 1                                                                                                                                                                                                                               | 0.75                                                                                                                                                   | \$22.50                                                                                                                                                                                                                                                                                                                                                                                                                                                                                                                                                                                                                                                                                                                                                                                                                                                                                                                                                                                                                                                                                                                                                                                                                                                                                                                                                                                                                                                                                                                                                                                                                                                                                                                                                                                                                                                                                                                                                                                                                                                                                                                          |                            | \$22.50     |
|                                    |                                                                                                                                                                                                                                 |                                                                                                                                                        |                                                                                                                                                                                                                                                                                                                                                                                                                                                                                                                                                                                                                                                                                                                                                                                                                                                                                                                                                                                                                                                                                                                                                                                                                                                                                                                                                                                                                                                                                                                                                                                                                                                                                                                                                                                                                                                                                                                                                                                                                                                                                                                                  |                            |             |
| Provider Bill Discrepancy          | 2                                                                                                                                                                                                                               | 1.75                                                                                                                                                   | \$52.50                                                                                                                                                                                                                                                                                                                                                                                                                                                                                                                                                                                                                                                                                                                                                                                                                                                                                                                                                                                                                                                                                                                                                                                                                                                                                                                                                                                                                                                                                                                                                                                                                                                                                                                                                                                                                                                                                                                                                                                                                                                                                                                          | \$1,029.45                 | \$1,081.95  |
| Medical                            | 2                                                                                                                                                                                                                               | 1.75                                                                                                                                                   | \$52.50                                                                                                                                                                                                                                                                                                                                                                                                                                                                                                                                                                                                                                                                                                                                                                                                                                                                                                                                                                                                                                                                                                                                                                                                                                                                                                                                                                                                                                                                                                                                                                                                                                                                                                                                                                                                                                                                                                                                                                                                                                                                                                                          | \$1,029.45                 | \$1,081.95  |
|                                    | Lauren (1976) erroren 1976<br>Aller Santagor (1971) beren 1976                                                                                                                                                                  |                                                                                                                                                        |                                                                                                                                                                                                                                                                                                                                                                                                                                                                                                                                                                                                                                                                                                                                                                                                                                                                                                                                                                                                                                                                                                                                                                                                                                                                                                                                                                                                                                                                                                                                                                                                                                                                                                                                                                                                                                                                                                                                                                                                                                                                                                                                  |                            |             |
| Grand Total                        | 42                                                                                                                                                                                                                              | 26.75                                                                                                                                                  | \$802.50                                                                                                                                                                                                                                                                                                                                                                                                                                                                                                                                                                                                                                                                                                                                                                                                                                                                                                                                                                                                                                                                                                                                                                                                                                                                                                                                                                                                                                                                                                                                                                                                                                                                                                                                                                                                                                                                                                                                                                                                                                                                                                                         | \$49,522.89                | \$50,325.39 |