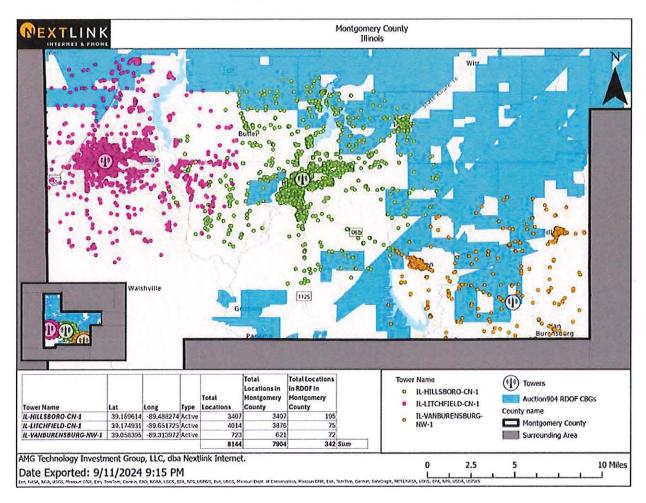

more towers are pending deployment in the near future expanding coverage out to the eastern half of the County.



Figure 2 Newly Activated Tower Coverage

Nextlink has been cognizant of the request to bring coverage to locations outside of the RDOF zones. Three of the newly activated towers directly serve the southernmost parts of the County. Specifically, we released towers in Hillsboro, Litchfield and Vanburensburg, hitting a total of 7,802 locations that fall outside of the RDOF areas. See Figure 2.

We are continuing to devote resources to identify possible sites within search rings for the areas to the west of Donnellson. Our Site Acquisition Team has a promising site candidate with whom we are working to finalize a tower agreement and will continue to locate possible tower hosts.



Figure 3 Served Locations in Southwestern Montgomery County

#### **Products and Services**

The following Products and Services Rate Card is included for reference. Depending on the type of tower a resident is served by (i.e. Cambium or Tarana) the pricing is represented below.

#### Cambium Pricing



INTERNET & PHONE

#### PRODUCTS & SERVICES RATE CARD

#### CAMBIUM FIXED WIRELESS SPEEDS AND PRICING:

| RESIDENTIAL CAMBIUM PACKAGES                       | SPEED         | PRICE    |
|----------------------------------------------------|---------------|----------|
| NEXT50-C6                                          | 50/10 Mbps    | \$50.00  |
| NEXT100-C6                                         | 100/20 Mbps   | \$60.00  |
| NEXT200-C6                                         | 200/40