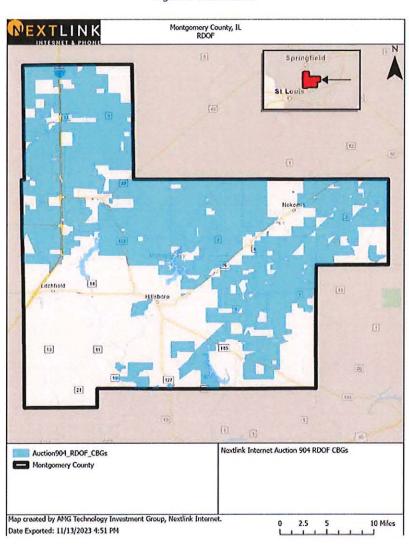

| 6 |
| Tarana Pricing                                              | 7 |
| Appendix A                                                  | 7 |

#### Update to Montgomery County

Nextlink would like to take this opportunity to update Montgomery County citizens on the progress being made to achieve the goal of bringing high-speed broadband coverage to the County. In November of last year, the County had very little broadband infrastructure to speak of, see Figure 1 below. While federal RDOF awards accounted for a large portion of the area, the whole southwestern part of the County was left out of future build-out. And while having federal funding coming down the pike is a positive thing, the time it takes to bring new infrastructure to an area is often quite slow and methodical.



Figure 1 RDOF Zones

Knowing this, Nextlink and the County sought to speed up the timeline of deployment through use of County ARPA funding (See Appendix A for the full proposal). Since that time, Nextlink has been actively working on building out towers systematically along Interstate 55 from the north part of the County, bringing a corridor of towers down into the lower portions of the area. This rapid deployment of towers is highly unusual and was enabled by the County's assertive plan to bring coverage to the southernmost portion outside of the RDOF funding zones.

As of August 2024, Nextlink has deployed 7 towers newly capable of delivering high speeds up to a Gigabit. Figure 2 illustrates the dramatic improvement to active coverage experienced by the County since last November's pr