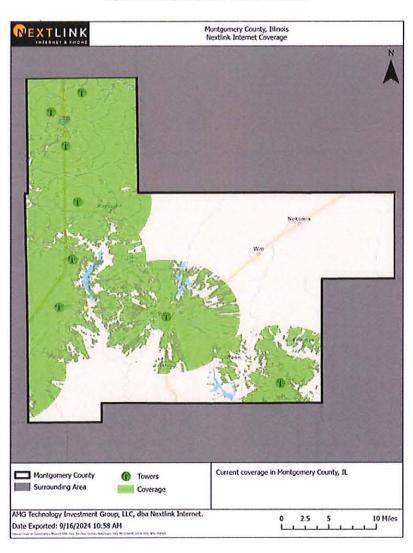

the full proposal). Since that time, Nextlink has been actively working on building out towers systematically along Interstate 55 from the north part of the County, bringing a corridor of towers down into the lower portions of the area. This rapid deployment of towers is highly unusual and was enabled by the County's assertive plan to bring coverage to the southernmost portion outside of the RDOF funding zones.

As of August 2024, Nextlink has deployed 7 towers newly capable of delivering high speeds up to a Gigabit. Figure 2 illustrates the dramatic improvement to active coverage experienced by the County since last November's proposal. And the work is not stopping there. Six more towers are pending deployment in the near future expanding coverage out to the eastern half of the County.



Figure 2 Newly Activated Tower Coverage

Nextlink has been cognizant of the request to bring coverage to locations outside of the RDOF zones. Three of the newly activated towers directly serve the southernmost parts of the County. Specifically, we released towers in Hillsboro, Litchfield and Vanburensburg, hitting a total of 7,802 locations that fall outside of the RDOF areas. See Figure 2.

We are continuing to devote resources to identify possible sites within search rings for the areas to the west of Donnellson. Our Site Acquisition Team has a promising site candidate with whom we are working to finalize a tower agreement and will continue to locate possible tower hosts.



Figure 3 Served Locations in Southwestern Montgomery County

#### **Products and Services**

The following Produ