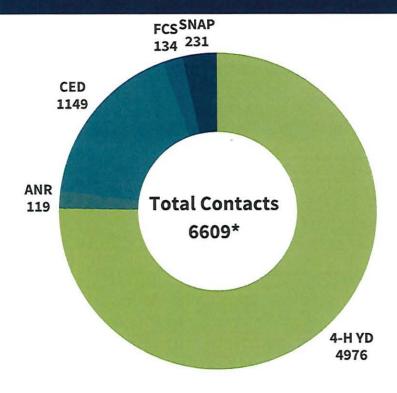

# **Montgomery County 2023-2024**

# **Contacts by Program Area**

4-H YD: 4-H Youth Development (includes Ag Literacy)

ANR: Agriculture and Natural Resources
CED: Community & Economic Development

FCS: Family & Consumer Sciences

**SNAP: Supplemental Nutrition Assistance Program** 